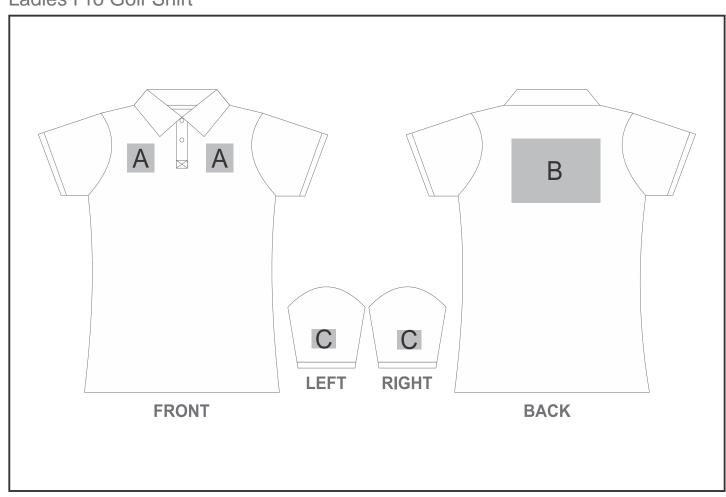

## **ALT-PGL** Ladies Pro Golf Shirt

## Need to know:

Includes 1-Position Digital Transfer (setup fee applies)

- DTC/EMB inclusive Parameters: Left/Right Chest or Back = 100mm x 100mm

## **Branding Options:**

| Position | Branding Method (Branding Code)       | No. of Colours | Dimension               |
|----------|---------------------------------------|----------------|-------------------------|
| А        | Screen Print (SA)                     | 1 Colour       | 100mm wide x 60mm high  |
| A        | Embroidery (EMB-A)                    | N/A            | 100mm wide x 100mm high |
| A        | Digital Transfer Clothing A6 (DTC-A6) | Full Colour    | 100mm wide x 100mm high |
| A        | Silicone (STP-A)                      | N/A            | 30mm wide x 30mm high   |
| A        | Silicone (STP-B)                      | N/A            | 50mm wide x 50mm high   |
| A        | Silicone (STP-C)                      | N/A            | 80mm wide x 80mm high   |
| А        | Silicone (STP-D)                      | N/A            | 100mm wide x 40mm high  |

| В | Screen Print (SA) | 1 Colour | 260mm wide x 200mm high |
|---|-------------------|----------|-------------------------|
|---|-------------------|----------|-------------------------|

| В | Embroidery (EMB-A)                    | N/A         | 200mm wide x 200mm high |  |  |  |
|---|---------------------------------------|-------------|-------------------------|--|--|--|
| В | Digital Transfer Clothing A6 (DTC-A6) | Full Colour | 105mm wide x 148mm high |  |  |  |
| В | Digital Transfer Clothing A5 (DTC-A5) | Full Colour | 210mm wide x 148mm high |  |  |  |
| В | Silicone (STP-A)                      | N/A         | 30mm wide x 30mm high   |  |  |  |
| В | Silicone (STP-B)                      | N/A         | 50mm wide x 50mm high   |  |  |  |
| В | Silicone (STP-C)                      | N/A         | 80mm wide x 80mm high   |  |  |  |
| В | Silicone (STP-D)                      | N/A         | 120mm wide x 40mm high  |  |  |  |
|   |                                       |             |                         |  |  |  |
| С | Screen Print (SA)                     | 1 Colour    | 60mm wide x 60mm high   |  |  |  |
| С | Embroidery (EMB-A)                    | N/A         | 50mm wide x 50mm high   |  |  |  |
| С | Digital Transfer Clothing A6 (DTC-A6) | Full Colour | 50mm wide x 50mm high   |  |  |  |
| С | Silicone (STP-A)                      | N/A         | 30mm wide x 30mm high   |  |  |  |
| С | Silicone (STP-B)                      | N/A         | 50mm wide x 50mm high   |  |  |  |